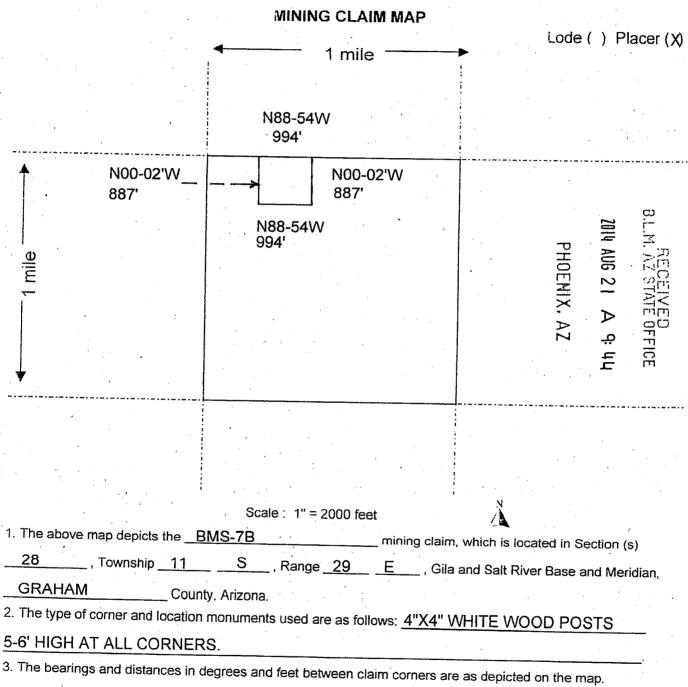

# **NOTICE**

BOILINGSTONE INC PO BOX 12199 SAN ANTONIO, TX 78212-0199

This Decision Affects Those Claims

Shown in the Block Below.

AMC429006 AMC420001

AMC428996 - AMC429001 BMS-5B, BMS-5C, BMS-6B, BMS-6C, BMS-7B, BMS-7C

- 1. The dimensions of the placer mining claims listed above are not in conformance with the U.S. Public Land Survey System and its rectangular subdivisions. You must describe placer claims by aliquot part and complete lots. For example, using the rectangular survey system the correct dimensions for a 20 acre placer claim would be 1320 x 660, and a 40 acre claim would be 1320 x 1320.
- 2. AMC429001 is an excessive length. A placer claim with 1 or 2 claims cannot exceed 1320 feet.
- 3. Aliquot parts would be 330, 660, 990, or 1320 ft.
- 4. Remember an amendment cannot take in new ground.