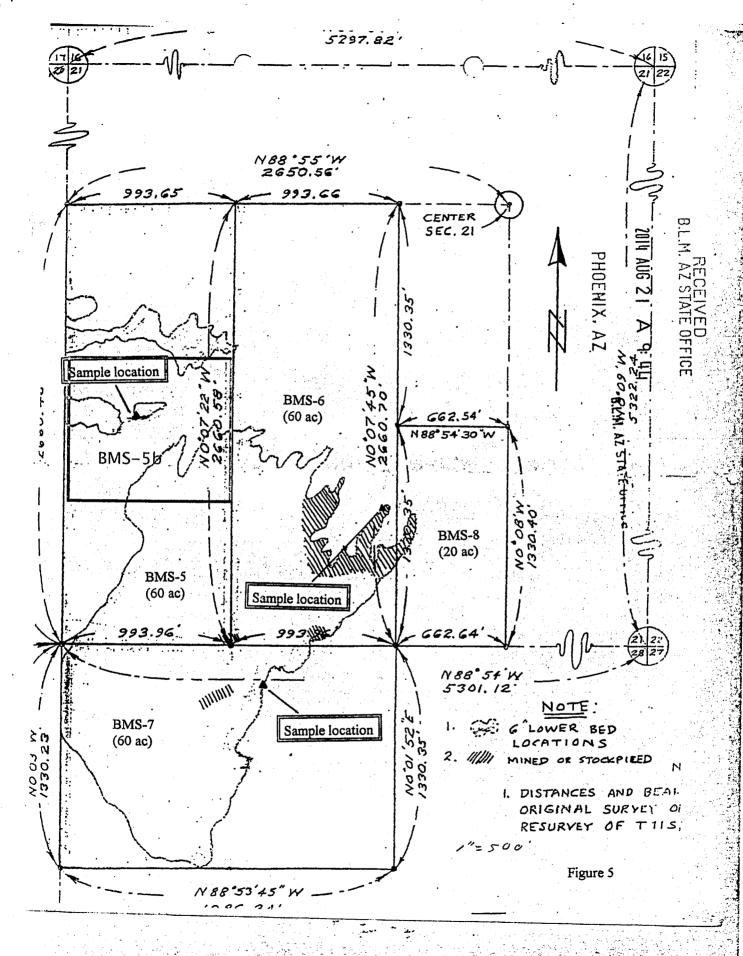

(optional) Mining District; GRAHAM, COCHISE County, Arizona.

|             |               |                 |                                     |     | Γ   |     |
|-------------|---------------|-----------------|-------------------------------------|-----|-----|-----|
| Line<br>No. | AMC<br>NUMBER | CLAIM/SITE NAME | COUNTY RECORDER DATA (If available) | TWP | RNG | SEC |
| 1           | 203411        | BM8-5           | 63/81                               | //  | 29  | 2/  |
| 2           | 428996        | BMS-56          | 2014-03175                          | 11  | 29  | 21  |
| 3           |               | BM8-5c          | 2014-03176                          | //  | 29  | 2/  |
| 4           | 203412        | BMS-6           | 63/82                               | //  | 29  | 2/  |
| 5           | 428998        | BMS-66          | 2014-03178                          | //  | 29  | 21  |
| 6           | 428999        | BMS-6c          | 2014-03179                          | 11  | 29  | 21  |

| 7   | 203413 | BMS-7  | 63/83      | 11  | 29 | 28 |
|-----|--------|--------|------------|-----|----|----|
| 8   | 429000 | BMS-76 | 2014-03182 | 11. | 29 | 28 |
| 9 . | 429001 | BMS-7c | 2014-03/80 | 11  | 29 | 28 |
| 10  | 203414 | BM3-8  | 76/561     | 11  | 29 | 2/ |

P.O. Box 12199 Sam Antonio TX 78212

\_\_\_\_\_(optional) Mining District; <u>Graham, Cochise</u> County, Arizona.

|               |                                                | ,                                                                                               |                                                                                                                                        |                                                                                                                                                     |                                                                                                                                                                              |
|---------------|------------------------------------------------|-------------------------------------------------------------------------------------------------|----------------------------------------------------------------------------------------------------------------------------------------|-----------------------------------------------------------------------------------------------------------------------------------------------------|------------------------------------------------------------------------------------------------------------------------------------------------------------------------------|
| AMC<br>NUMBER | CLAIM/SITE NAME                                | COUNTY RECORDER<br>DATA (If available)                                                          | TWP                                                                                                                                    | RNG                                                                                                                                                 | SEC                                                                                                                                                                          |
| 203411        | BMS-5                                          | 63/81                                                                                           | 11                                                                                                                                     | 29                                                                                                                                                  | 21                                                                                                                                                                           |
| #28996        | BM5-56                                         | 2014-03175                                                                                      | //                                                                                                                                     | 29                                                                                                                                                  | 21                                                                                                                                                                           |
| 428997        | BMS-5c                                         | 2014-03176                                                                                      | 11                                                                                                                                     | 29                                                                                                                                                  | 21                                                                                                                                                                           |
| 203414        | BM5-6                                          | 63/82                                                                                           | //                                                                                                                                     | 29                                                                                                                                                  | 21                                                                                                                                                                           |
| 428998        | BM5-66                                         | 2014-03178                                                                                      | //                                                                                                                                     | 29                                                                                                                                                  | 21                                                                                                                                                                           |
| 428999        | BMS-6c                                         | 2014-03179                                                                                      | 11                                                                                                                                     | 29                                                                                                                                                  | 2/                                                                                                                                                                           |
|               | NUMBER  203411  428996  428997  203414  428998 | NUMBER CLAIM/SITE NAME  203411 BMS-5  #28996 BMS-56  #28997 BMS-5C  203414 BMS-6  428998 BMS-66 | NUMBER CLAIM/SITE NAME DATA (If available)  203411 BMS-5 63/81  203411 BMS-56 2014-03175  203414 BMS-6 63/82  428998 BMS-66 2014-03178 | NUMBER CLAIM/SITE NAME DATA (If available)  203411 BMS-5 63/81 11  428996 BMS-56 2014-03175 11  428998 BMS-66 63/82 11  428998 BMS-66 2014-03178 11 | NUMBER CLAIM/SITE NAME DATA (If available)  203411 BMS-5  63/81  11 29  428996 BMS-5b  2014-03175  11 29  428997 BMS-5c  2014-03176  11 29  428998 BMS-6b  2014-03178  11 29 |

| 7  | 203413 | BMS-7  | 63/83      | 11 | 29 | 28 |
|----|--------|--------|------------|----|----|----|
| 8  | 429000 | BMS-76 | 2014-03182 | // | 29 | 28 |
| 9  | 429001 | BM5-7c | 2014-03180 | // | 29 | 28 |
| 10 | 203414 | BM5-8  | 76/561     | 1/ | 29 | 2/ |

| 7  | 203413 | BMS-7  | 63/83      | 11 | 29 | 28 |
|----|--------|--------|------------|----|----|----|
| 8  | 429000 | BMS-76 | 2014-03182 | 11 | 29 | 28 |
| 9  | 429001 | BMS-7c | 2014-03180 | 1/ | 29 | 28 |
| 10 | 203414 | BMS-8  | 76/561     | 1/ | 29 | 21 |