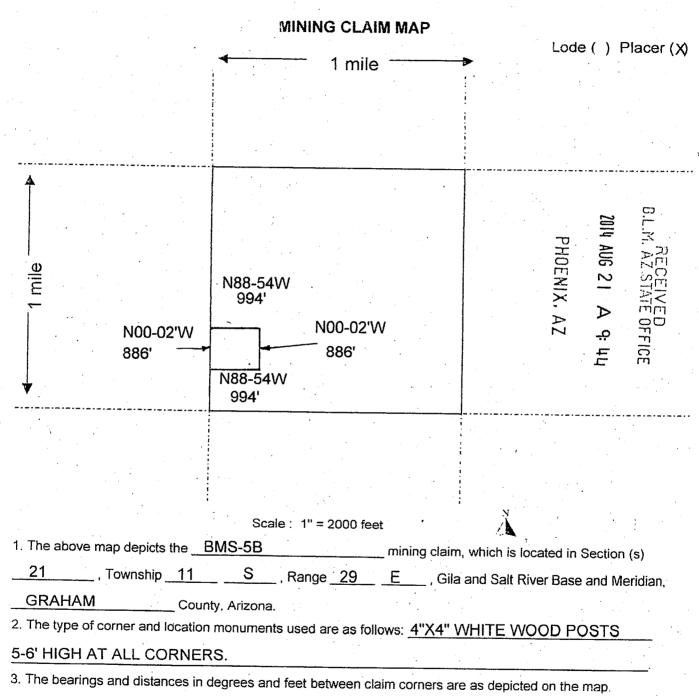

- 1. The dimensions of the placer mining claims listed above are not in conformance with the U.S. Public Land Survey System and its rectangular subdivisions. You must describe placer claims by aliquot part and complete lots. For example, using the rectangular survey system the correct dimensions for a 20 acre placer claim would be 1320 x 660, and a 40 acre claim would be 1320 x 1320.
- 2. AMC429001 is an excessive length. A placer claim with 1 or 2 claims cannot exceed 1320 feet.
- 3. Aliquot parts would be 330, 660, 990, or 1320 ft.
- 4. Remember an amendment cannot take in new ground.