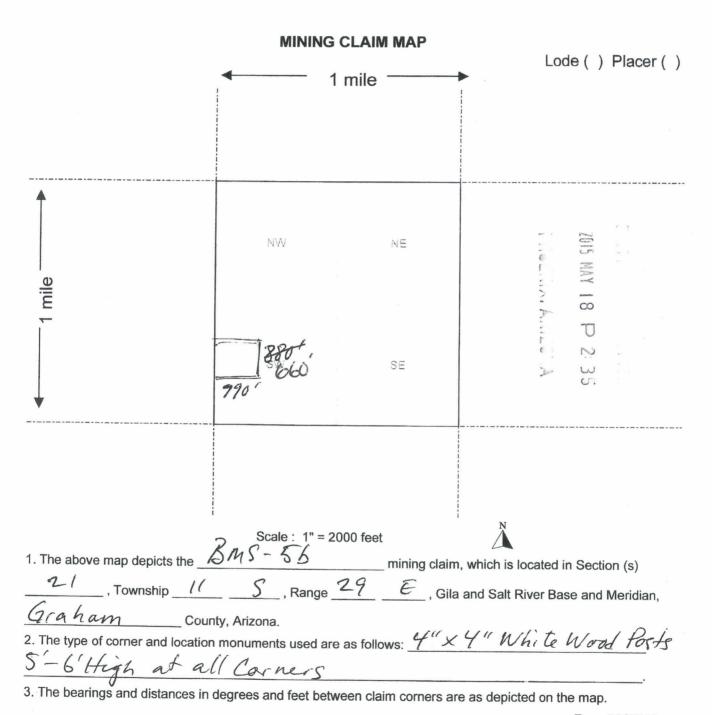

- 1. The dimensions of the placer mining claims listed above are not in conformance with the U.S. Public Land Survey System and its rectangular subdivisions. You must describe placer claims by aliquot part and complete lots. For example, using the rectangular survey system the correct dimensions for a 20 acre placer claim would be 1320 x 660, and a 40 acre claim would be 1320 x 1320.
- 2. AMC429001 is an excessive length. A placer claim with 1 or 2 claims cannot exceed 1320 feet.
- 3. Aliquot parts would be 330, 660, 990, or 1320 ft.
- 4. Remember an amendment cannot take in new ground.