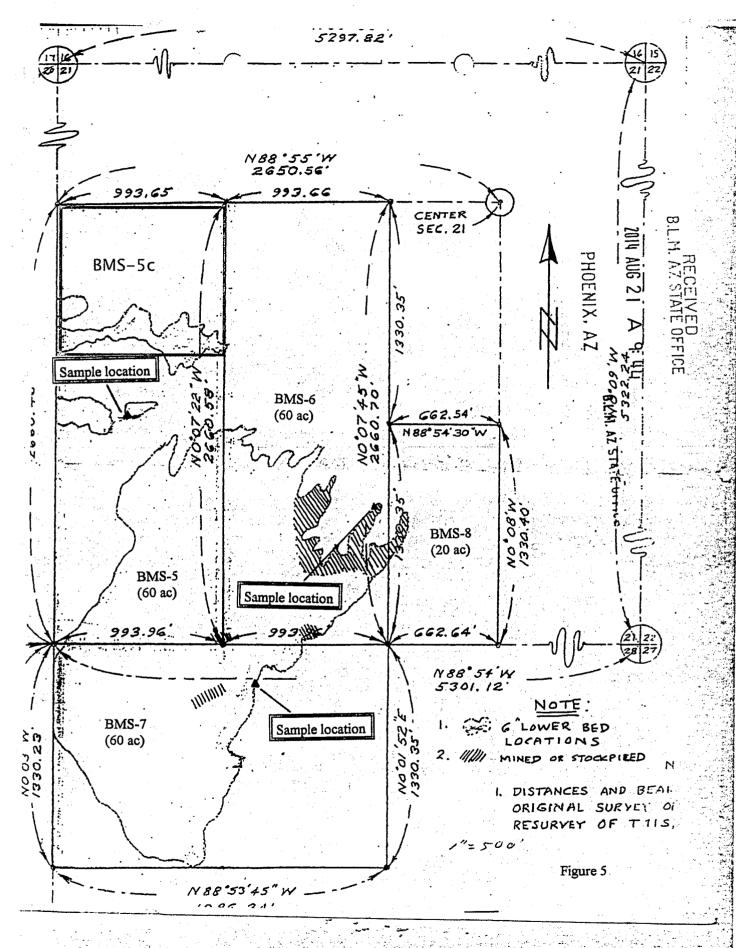

- 1. The dimensions of the placer mining claims listed above are not in conformance with the U.S. Public Land Survey System and its rectangular subdivisions. You must describe placer claims by aliquot part and complete lots. For example, using the rectangular survey system the correct dimensions for a 20 acre placer claim would be 1320 x 660, and a 40 acre claim would be 1320 x 1320.
- 2. AMC429001 is an excessive length. A placer claim with 1 or 2 claims cannot exceed 1320 feet.
- 3. Aliquot parts would be 330, 660, 990, or 1320 ft.
- 4. Remember an amendment cannot take in new ground.