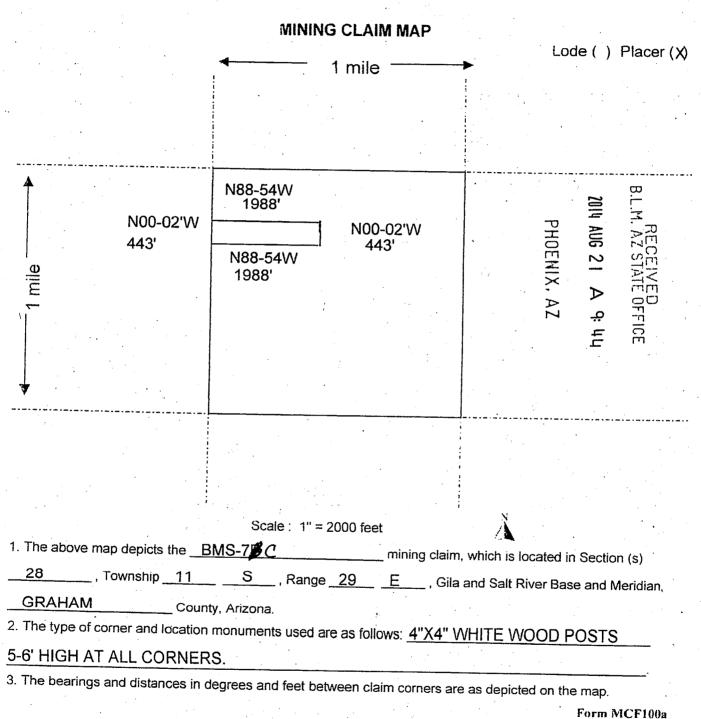

# **NOTICE**

BOILINGSTONE INC PO BOX 12199 SAN ANTONIO, TX 78212-0199

This Decision Affects Those Claims

Shown in the Block Below.

AMC429006 AMC420001

AMC428996 - AMC429001 BMS-5B, BMS-5C, BMS-6B, BMS-6C, BMS-7B, BMS-7C

- 1. The dimensions of the placer mining claims listed above are not in conformance with the U.S. Public Land Survey System and its rectangular subdivisions. You must describe placer claims by aliquot part and complete lots. For example, using the rectangular survey system the correct dimensions for a 20 acre placer claim would be 1320 x 660, and a 40 acre claim would be 1320 x 1320.
- 2. AMC429001 is an excessive length. A placer claim with 1 or 2 claims cannot exceed 1320 feet.
- 3. Aliquot parts would be 330, 660, 990, or 1320 ft.
- 4. Remember an amendment cannot take in new ground.