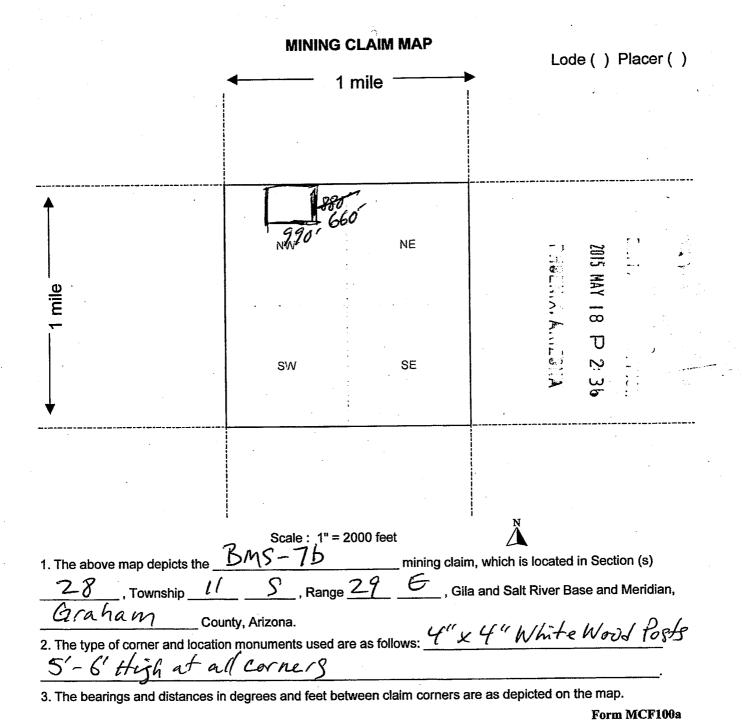

# **NOTICE**

BOILINGSTONE INC PO BOX 12199 SAN ANTONIO, TX 78212-0199

This Decision Affects Those Claims

Shown in the Block Below.

AMC429006 AMC420001

AMC428996 - AMC429001 BMS-5B, BMS-5C, BMS-6B, BMS-6C, BMS-7B, BMS-7C

- 1. The dimensions of the placer mining claims listed above are not in conformance with the U.S. Public Land Survey System and its rectangular subdivisions. You must describe placer claims by aliquot part and complete lots. For example, using the rectangular survey system the correct dimensions for a 20 acre placer claim would be 1320 x 660, and a 40 acre claim would be 1320 x 1320.
- 2. AMC429001 is an excessive length. A placer claim with 1 or 2 claims cannot exceed 1320 feet.
- 3. Aliquot parts would be 330, 660, 990, or 1320 ft.
- 4. Remember an amendment cannot take in new ground.