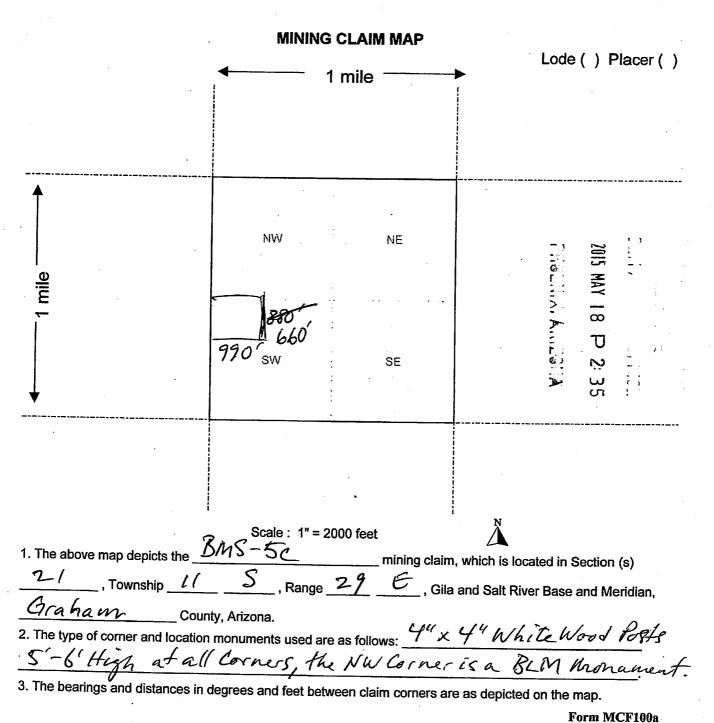

- 1. The dimensions of the placer mining claims listed above are not in conformance with the U.S. Public Land Survey System and its rectangular subdivisions. You must describe placer claims by aliquot part and complete lots. For example, using the rectangular survey system the correct dimensions for a 20 acre placer claim would be 1320 x 660, and a 40 acre claim would be 1320 x 1320.
- 2. AMC429001 is an excessive length. A placer claim with 1 or 2 claims cannot exceed 1320 feet.
- 3. Aliquot parts would be 330, 660, 990, or 1320 ft.
- 4. Remember an amendment cannot take in new ground.