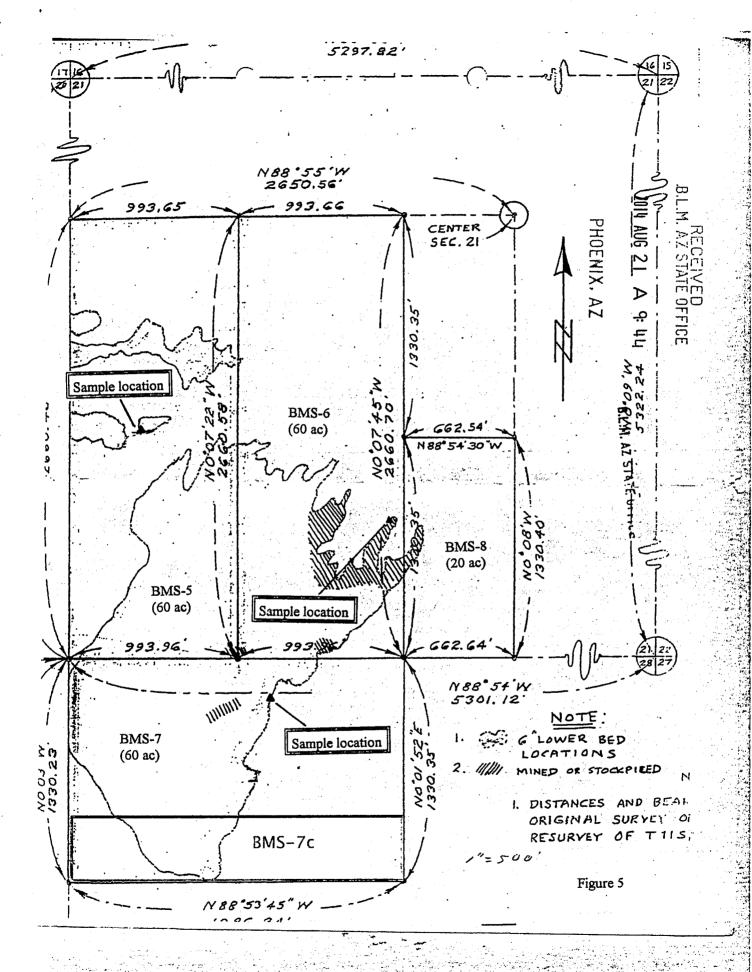

(optional) Mining District; GRAHAM, COCHISE County, Arizona.

|             |               |                 |                                     |     | Γ   |     |
|-------------|---------------|-----------------|-------------------------------------|-----|-----|-----|
| Line<br>No. | AMC<br>NUMBER | CLAIM/SITE NAME | COUNTY RECORDER DATA (If available) | TWP | RNG | SEC |
| 1           | 203411        | BM8-5           | 63/81                               | //  | 29  | 2/  |
| 2           | 428996        | BMS-56          | 2014-03175                          | 11  | 29  | 21  |
| 3           |               | BM8-5c          | 2014-03176                          | //  | 29  | 2/  |
| 4           | 203412        | BMS-6           | 63/82                               | //  | 29  | 2/  |
| 5           | 428998        | BMS-66          | 2014-03178                          | //  | 29  | 21  |
| 6           | 428999        | BMS-6c          | 2014-03179                          | 11  | 29  | 21  |

| 7   | 203413 | BMS-7  | 63/83      | 11  | 29 | 28 |
|-----|--------|--------|------------|-----|----|----|
| 8   | 429000 | BMS-76 | 2014-03182 | 11. | 29 | 28 |
| 9 . | 429001 | BMS-7c | 2014-03/80 | 11  | 29 | 28 |
| 10  | 203414 | BM3-8  | 76/561     | 11  | 29 | 2/ |